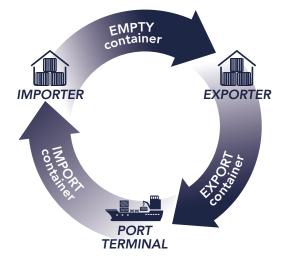

#### MATCHING SUPPLY AND DEMAND

CONTAINER REUSE services facilitate the transfer of empty containers thanks to our partner Matchbox Exchange.

As an exporter\*, you will be able to reuse a container available near your location.

\*If you are both an importer and exporter, you can choose to reuse your import container for export.

Available for our brands:

Scan here to get more information